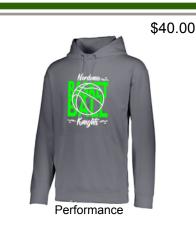

Performance KNIGHTS BASKETBALL #8 (SOLID NON GLITTER) #8G (GLITTER)

50/50 Cotton/Poly KNIGHTS BASKETBALL #9 (SOLID NON GLITTER) #9G (GLITTER)

KNIGHTS BASKETBALL #10 (SOLID NON GLITTER) #10G (GLITTER)

PRINTED/BLACK & GREEN

#11 GO KNIGHTS

\$40.00

#12 GO KNIGHTS

#13 GO KNIGHTS \$20.00

#15 GO KNIGHTS

Performance BASKETBALL #17 (SOLID NON GLITTER) #17G (GLITTER)

50/50 Cotton/Poly **BASKETBALL** #18 (SOLID NON GLITTER) #19 (SOLID NON GLITTER) #19G (GLITTER)