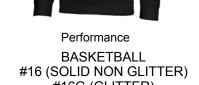

Performance KNIGHTS BASKETBALL #8 (SOLID NON GLITTER) #8G (GLITTER)

50/50 Cotton/Poly KNIGHTS BASKETBALL #9 (SOLID NON GLITTER) #9G (GLITTER)

KNIGHTS BASKETBALL #10 (SOLID NON GLITTER) #10G (GLITTER)

PRINTED/BLACK & GREEN