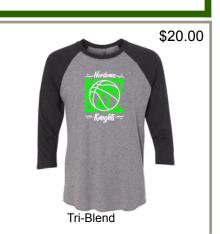

Tri-Blend **BASKETBALL** #20 (SOLID NON GLITTER) #20G (GLITTER)

Performance

BASKETBALL

\*\*Colors of/on finished garment may vary from the images on the order form or online.

| ITEM | PRICE | S | М | L | XL | <b>XXL</b><br>+\$2.50 | NAME ON BACK<br>+\$3.00 | QTY | TOTAL |
|------|-------|---|---|---|----|-----------------------|-------------------------|-----|-------|
|      |       |   |   |   |    |                       |                         |     |       |
|      |       |   |   |   |    |                       |                         |     |       |
|      |       |   |   |   |    |                       |                         |     |       |
|      |       |   |   |   |    |                       |                         |     |       |
|      |       |   |   |   |    |                       |                         |     |       |