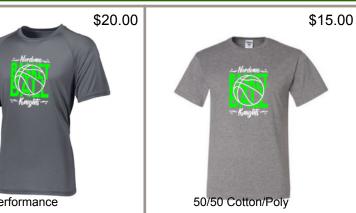

NORDONIA BASKETBALL (SOLID NON GLITTER) #4G (GLITTER)

NORDONIA BASKETBALL (SOLID NON GLITTER) #5G (GLITTER)

& WHITE

\$20.00

\$15.00

WHITE VINYL

KNIGHTS BASKETBALL #6 (SOLID NON GLITTER) #6G (GLITTER)

KNIGHTS BASKETBALL #7 (SOLID NON GLITTER) #7G (GLITTER)

Performance KNIGHTS BASKETBALL #8 (SOLID NON GLITTER) #8G (GLITTER)

50/50 Cotton/Poly KNIGHTS BASKETBALL #9 (SOLID NON GLITTER) #9G (GLITTER)

KNIGHTS BASKETBALL #10 (SOLID NON GLITTER) #10G (GLITTER)

PRINTED/BLACK & GREEN