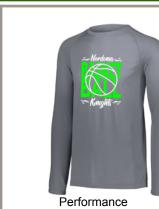

Performance KNIGHTS BASKETBALL #8 (SOLID NON GLITTER) #8G (GLITTER)

50/50 Cotton/Poly KNIGHTS BASKETBALL #9 (SOLID NON GLITTER) #9G (GLITTER)

KNIGHTS BASKETBALL #10 (SOLID NON GLITTER) #10G (GLITTER)

PRINTED/BLACK & GREEN

#11 GO KNIGHTS

\$40.00

#12 GO KNIGHTS

#13 GO KNIGHTS \$20.00

#15 GO KNIGHTS

Performance BASKETBALL #17 (SOLID NON GLITTER) #17G (GLITTER)

50/50 Cotton/Poly **BASKETBALL** #18 (SOLID NON GLITTER) #19 (SOLID NON GLITTER) #19G (GLITTER)