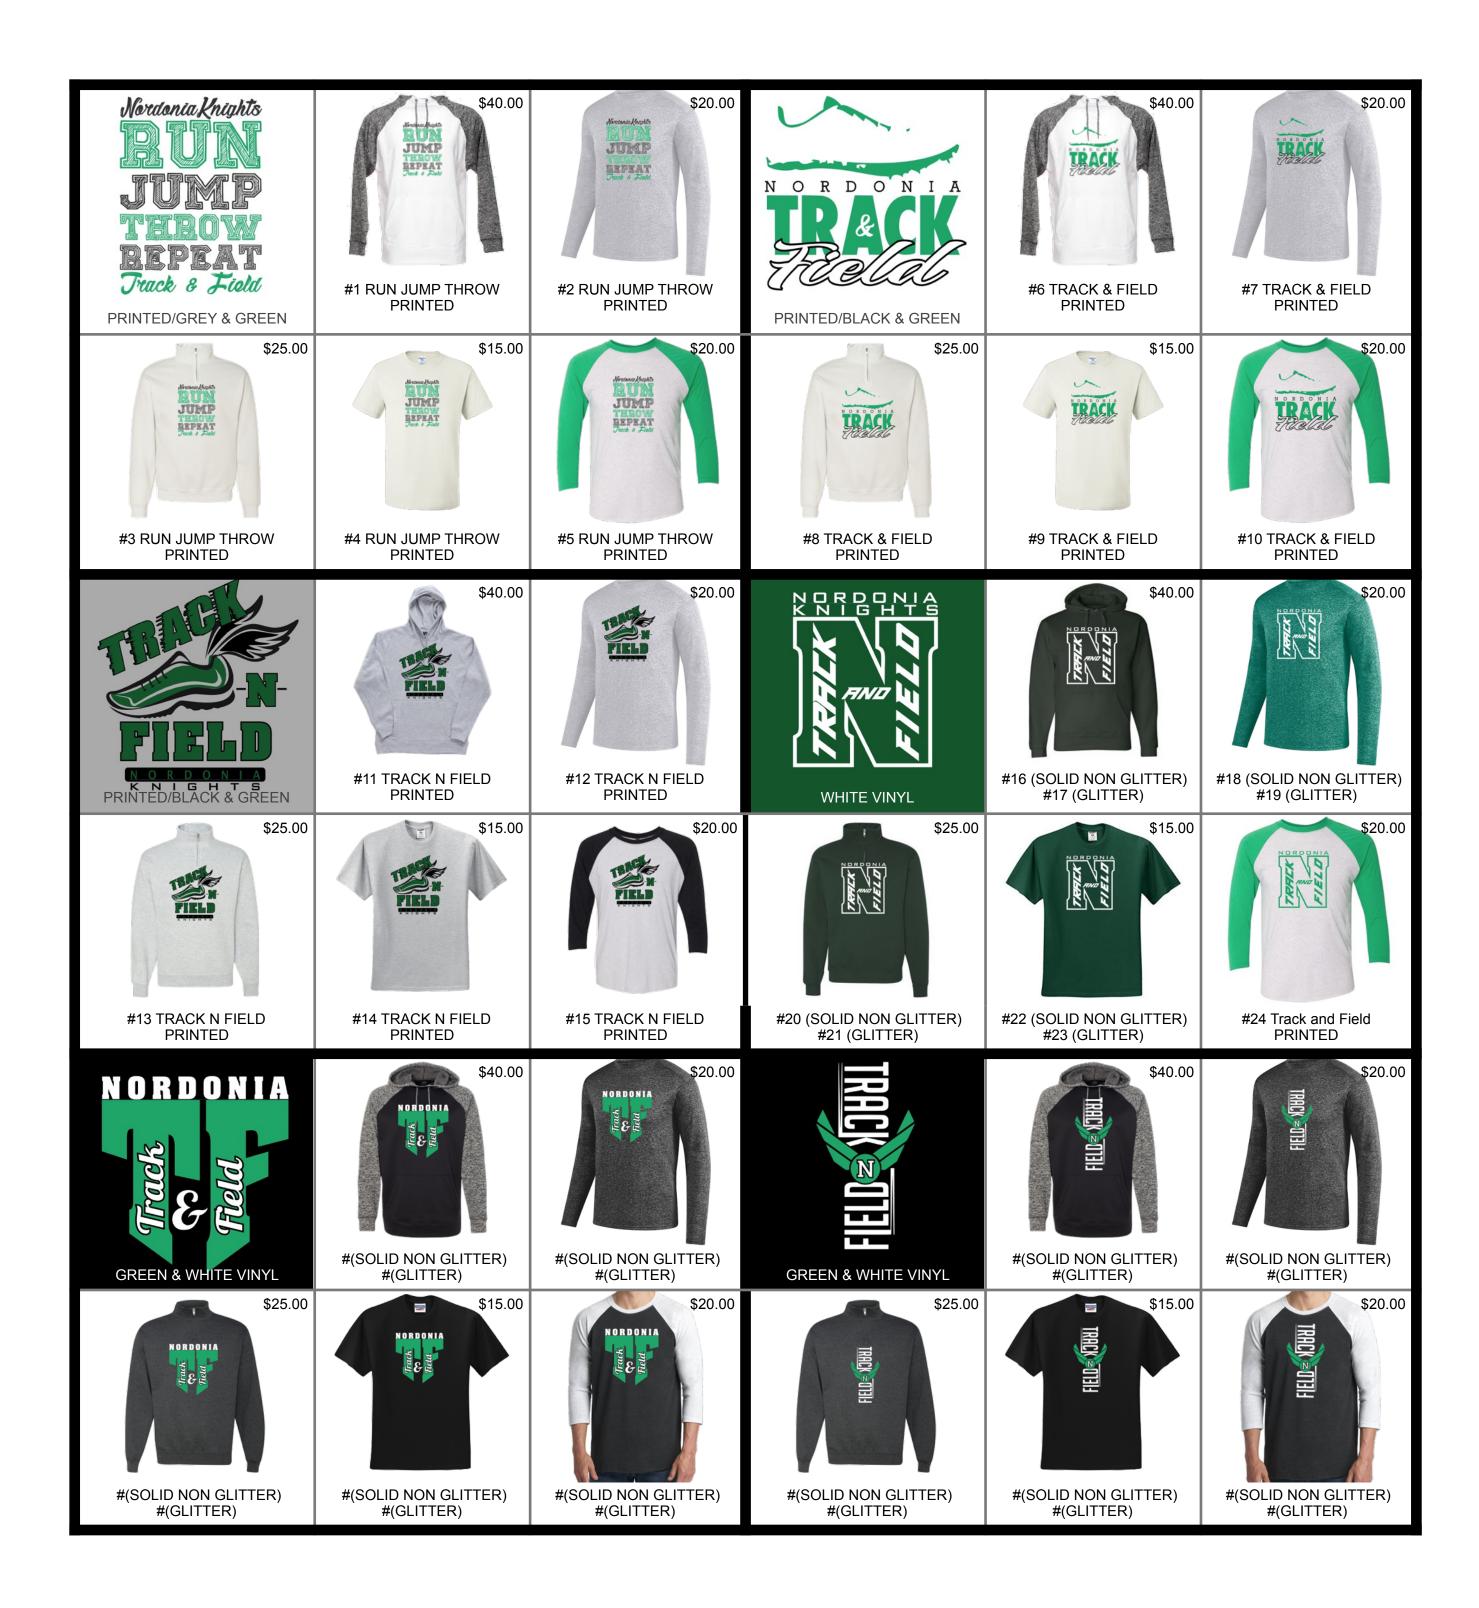

## NORDONIA KNIGHTS

## **TRACK & FIELD GEAR**

NAME: EMAIL: PHONE:

\*\*Colors of/on finished garment may vary from the images on the order form or online.

| LIST ITEM NUMBER HERE: | PRICE | S | M | L | <b>XL</b><br>+\$2.50 | <b>XXL</b><br>+\$3.00 | NAME ON BACK | QTY | TOTAL |
|------------------------|-------|---|---|---|----------------------|-----------------------|--------------|-----|-------|
|                        |       |   |   |   |                      |                       |              |     |       |
|                        |       |   |   |   |                      |                       |              |     |       |
|                        |       |   |   |   |                      |                       |              |     |       |
|                        |       |   |   |   |                      |                       |              |     |       |