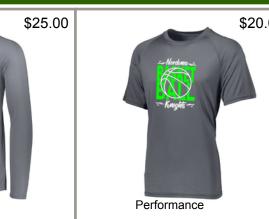

#11 GO KNIGHTS

\$40.00

#12 GO KNIGHTS

#13 GO KNIGHTS \$20.00

#15 GO KNIGHTS

Performance BASKETBALL #17 (SOLID NON GLITTER) #17G (GLITTER)

50/50 Cotton/Poly **BASKETBALL** #18 (SOLID NON GLITTER) #19 (SOLID NON GLITTER) #19G (GLITTER)

Tri-Blend **BASKETBALL** #20 (SOLID NON GLITTER) #20G (GLITTER)

Performance

BASKETBALL

\*\*Colors of/on finished garment may vary from the images on the order form or online.

| ITEM | PRICE | S | М | L | XL | <b>XXL</b><br>+\$2.50 | NAME ON BACK<br>+\$3.00 | QTY | TOTAL |
|------|-------|---|---|---|----|-----------------------|-------------------------|-----|-------|
|      |       |   |   |   |    |                       |                         |     |       |
|      |       |   |   |   |    |                       |                         |     |       |
|      |       |   |   |   |    |                       |                         |     |       |
|      |       |   |   |   |    |                       |                         |     |       |
|      |       |   |   |   |    |                       |                         |     |       |